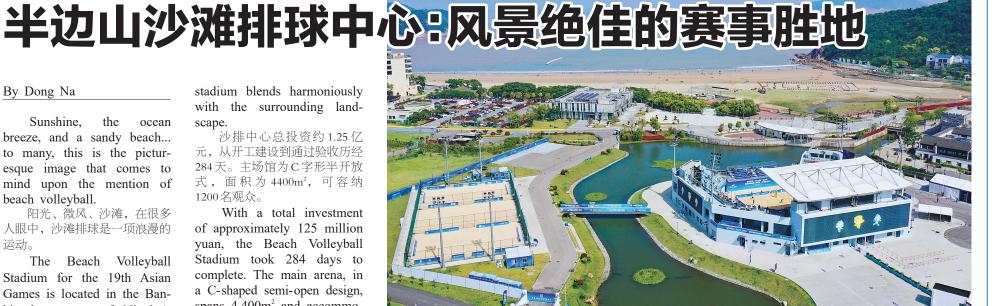

The Beach Volleyball Stadium for the 19th Asian Games is located in the Banbianshan resort of Ningbo's Xiangshan.

这次杭州亚运会的沙滩排球 馆,坐落于宁波象山半边山景 区。沙排中心拥有巨大的白色敞 篷顶、蓝白相间的座位,与景区 美景十分协调。

With its immense white canopy and blue and white seating, the beach volleyball stadium blends harmoniously with the surrounding land-

沙排中心总投资约1.25亿 元,从开工建设到通过验收历经 284天。主场馆为C字形半开放 式,面积为4400m²,可容纳 1200名观众。

With a total investment of approximately 125 million yuan, the Beach Volleyball Stadium took 284 days to complete. The main arena, in a C-shaped semi-open design, spans 4,400m<sup>2</sup> and accommodates 1,200 spectators.

值得一提的是,沙排中心的 这片沙滩可不简单,比赛用沙均 经过严格筛选。比赛用的沙子来 自海南文昌,它的大小、色泽、 颗粒度和棱角都有严格要求。沙 子颗粒的直径基本在1毫米到 0.5毫米之间。

Notably, the sand used in the beach volleyball stadium

Ningbo Banbianshan Beach Volleyball Stadium. /宁波半边山沙滩排球中心。

[Photo by Tang Yan] 唐严 摄

meticulously selected. Sourced from Wenchang, Hainan, the sand undergoes strict selection process for size, color, granularity, and angularity. All particle diameters are between 1 mm and 0.5 mm. 在沙滩排球项目10天的赛程