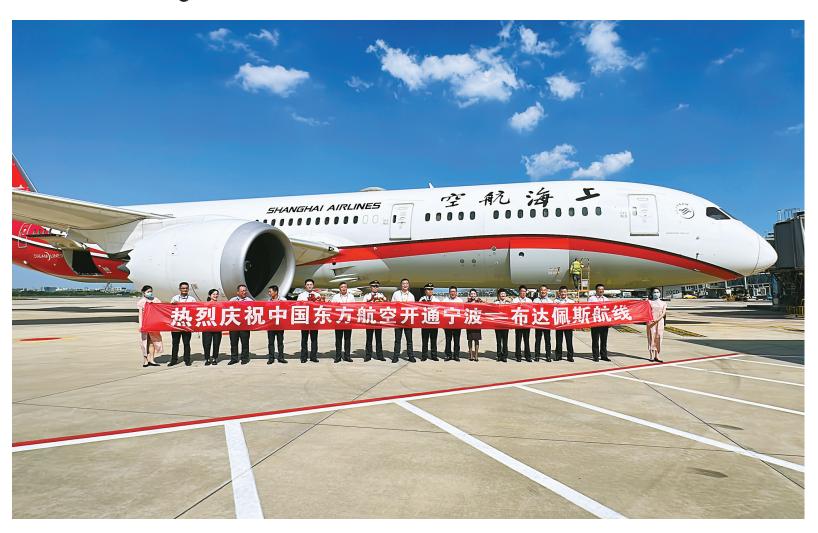

# Ningbo and Hungary Now Connected by Direct Air Route

By Jin Lu

At 16:13 on May 29th, a Boeing 787-9 aircraft carrying 59 passengers took off from the runway of Ningbo Lishe International Airport. Bound for Budapest's Liszt Ferenc International Airport, the capital of Hungary, this transcontinental journey is expected to span approximately 11 hours.

Commencing on June 12th, this flight will be operated on a regular basis, signifying a notable milestone for Ningbo Airport. It marks the debut of the airport's first regular intercontinental passenger route, paving the way for enhanced connectivity between Ningbo and Europe.

A Boeing 787-9 aircraft carrying 59 passengers took off from the runway of Ningbo Lishe International Airport. [Photo by Fan Hong]

marked China's first-ever charter flight dedicated exclusively to import and export business representatives.